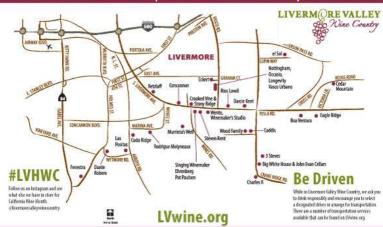

## **Tour Planner**

| Winery                                   | Visit? | Favorite Wine | My Notes |
|------------------------------------------|--------|---------------|----------|
| 3 Steves Winery                          |        |               |          |
| Bent Creek 🖞 🎝                           |        |               |          |
| Big White House Winery I ♪               |        |               |          |
| BoaVentura de Caires Winery              |        |               |          |
| Caddis Winery 🎝                          |        |               |          |
| Cedar Mountain Winery & Port Works       |        |               |          |
| Charles R Vineyards 🗸                    |        |               |          |
| Concannon Vineyards 🖡 🎝                  |        |               |          |
| Crooked Vine Winery 🏅 🖍                  |        |               |          |
| Cuda Ridge Wines 🏌 🎝 🧰                   |        |               |          |
| Dante Robere Vineyards 🏅 🎝 🧱             |        |               |          |
| Darcie Kent Vineyards                    |        |               |          |
| Eagle Ridge Vineyard                     |        |               |          |
| Eckert Estate Winery 🏅 🖍                 |        |               |          |
| Ehrenberg Cellars 🏌 🖍                    |        |               |          |
| el Sol Winery                            |        |               |          |
| Fenestra Winery 🛱                        |        |               |          |
| John Evan Cellars                        |        |               |          |
| Las Positas Vineyards 🏌 🎝 🏢              |        |               |          |
| Longevity Wines                          |        |               |          |
| Murrieta's Well 🏅 🎝                      |        |               |          |
| Nottingham Cellars よ                     |        |               |          |
| Occasio Winery                           |        |               |          |
| Pat Paulsen Winery 🖡 🕽                   |        |               |          |
| Reztalff Vineyards and Estate Winery 🏅 🎝 |        |               |          |
| Rios Reserve Estate 🕽                    |        |               |          |
| Rodrigue Molyneaux                       |        |               |          |
| The Singing Winemaker 🖡 🎝                |        |               |          |
| Stony Ridge Winery T 🎝                   |        |               |          |
| The Steven Kent Winery 🕇 🎝               |        |               |          |
| The Winemakers Studio at Wente Vineyards |        |               |          |
| Vasco Urbano Wine Company                |        |               |          |
| Wente Vineyards Estate Winery 🖡 🖍        |        |               |          |
| Wood Family Vineyards 🖡 ♪                |        |               |          |